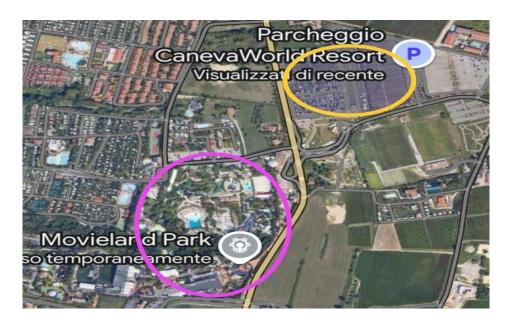

# PARKING INFORMATION CanevaWorld

Pink area: Amusement Parks

Yellow Area: Parking zone open to all

**Note**: The daily parking fee at <u>CanevaWorld</u> is **7€** and parking is allowed <u>from 09:00</u> <u>AM to 24:00 AM</u>. **Camper** parking <u>is also permitted during the same hours</u> at the same daily rate of **7€**. <u>Overnight parking is not allowed</u>.