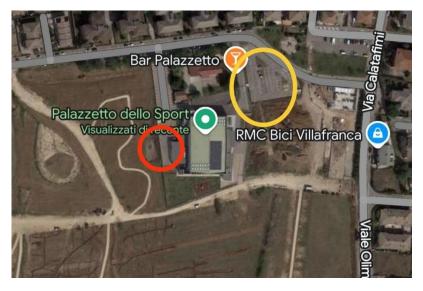

## Palazzetto dello sport Villafranca di Verona June 07 2025

Red area: Reserved zone for authorized personnel

Yellow zone: Parking zone open to everyone

Note: Additional parking available in the streets adjacent to the sports arena