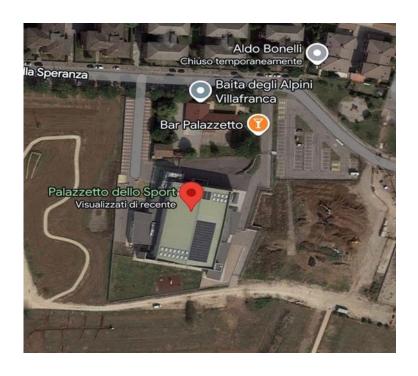

## OPEN CHEER CSI MOVIELAND CANEVA THE AQUAPARK 2025 and ECL MOVIELAND CANEVA THE AQUAPARK 2025

June 07/08 2025, Villafranca di Verona (Verona), 37069, Palazzetto dello Sport, Via della Speranza

## Palazzetto dello sport Villafranca di Verona June 07 2025

Red area: Reserved zone for authorized personnel

Yellow zone: Parking zone open to everyone

Note: Additional parking available in the streets adjacent to the sports arena